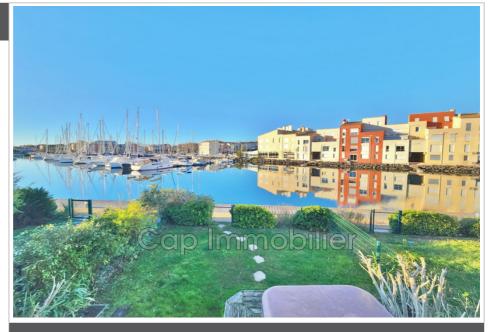

## € 850 000

Buying home marina 4 rooms Surface : 137 m<sup>2</sup>

Surface of the living : 51 m<sup>2</sup> Surface of the land : 87 m<sup>2</sup> Year of construction : 2005 Amenities : jacuzzi spa, fireplace, double glazing, Automatic gate, calm

15/01/2025 - Prix T.T.C

Home marina Le Cap d'Agde

Real Estate Sale Purchase Cap d'Agde - PRESTIGE: Residence on private island, fully secure. Large areas for this marina villa, 4 rooms of approximately 137.50 m<sup>2</sup> of living space. Garden with spa of approximately 100 m<sup>2</sup>. A garage of 47.80 m<sup>2</sup>. Enjoyment of a pontoon in front of the Marina, which can accommodate a 24 m boat. Composed on the ground floor of: a living room with fireplace, fully equipped American kitchen, wc. Upstairs: 1 master suite, 2 bedrooms with closet, additional bathroom and additional separate wc. The Marinas are located in the heart of the Cap d&#39;Agde marina, a stone&#39;s throw from the shops and the central port and entertainment venues on the lle Saint Martin - This 2-hectare artificial island is made up of marine houses built around the island and with jetties, allowing their guests to moor their boat nearby. The island is best explored on foot or by bicycle, with most of its surface area being green spaces. The car access roads serve the houses from the basement, where there are also garages and parking lots. Ref. : 525V225M - Mandat n°2921