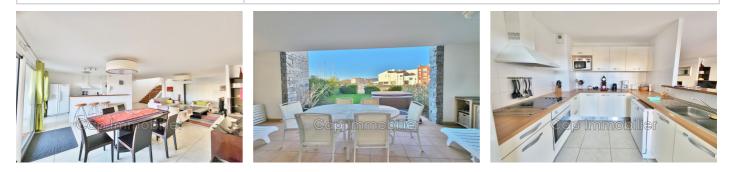

## € 850 000

Buying home marina 4 rooms Surface : 137 m<sup>2</sup>

Surface of the living : 51 m<sup>2</sup> Surface of the land : 87 m<sup>2</sup> Year of construction : 2005 Amenities : jacuzzi spa, fireplace, double glazing, Automatic gate, calm

15/01/2025 - Prix T.T.C

Home marina Le Cap d'Agde

Real Estate Sale Purchase Cap d'Agde - PRESTIGE: Residence on private island, fully secure. Large areas for this marina villa, 4 rooms of approximately 137.50 m<sup>2</sup> of living space. Garden with spa of approximately 100 m<sup>2</sup>. A garage of 47.80 m<sup>2</sup>. Enjoyment of a pontoon in front of the Marina, which can accommodate a 24 m boat. Composed on the ground floor of: a living room with fireplace, fully equipped American kitchen, wc. Upstairs: 1 master suite, 2 bedrooms with closet, additional bathroom and additional separate wc. The Marinas are located in the heart of the Cap d&#39;Agde marina, a stone&#39;s throw from the shops and the central port and entertainment venues on the lle Saint Martin - This 2-hectare artificial island is made up of marine houses built around the island and with jetties, allowing their guests to moor their boat nearby. The island is best explored on foot or by bicycle, with most of its surface area being green spaces. The car access roads serve the houses from the basement, where there are also garages and parking lots. Ref. : 525V225M - Mandat n°2921